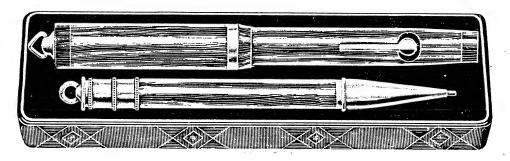

#### Fountain Pen and Pencil Assortments

No. 6825. Ladies' Black Rubber Pen and Pencil Set, Gold Plate Trimmings; in Leatherette Case Per Set. \$4.00

No. 6822, Six Ladies' Fountain Pens. Assorted Colors with 14 Kt. Cold Pen in Box. Per box. \$9.00 (Cut is ½ Size.)

No. 6824. Six Large Size Fountain Pens.
Assorted Colors with 14 Kt. Gold Pens in Box. Per Box. \$10.00
(Cut is 1/4 Size.)

No. 6826. Cold Pens for Fountain Pens, One Dozer Assorted Sizes, 14 Kt. Short Nib Pens for Fountain Pens, on Velvet Pad. Per Pad. \$14.50